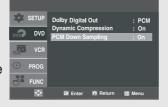

Compression**

- On: When the moviesoundtracks are played at low volume or from smaller speakers, the system can apply appropriate compression to make low-level content more intelligible and prevent dramatic passages from getting too loud.
- Off: To select the standard range.



 Dynamic compression restrains the dynamic range of the sound, i.e. the difference between the loud and quiet passages of a DVD audio track. This is useful when watching a DVD late at night.

#### **PCM Down Sampling**

- On: Select this when the Amplifier connected to the player is not 96KHz compatible. In this case, the 96KHz signals will be converted down to 48KHZ.
- Off: Select this when the Amplifier connected to the player is 96KHz compatible.
   In this case, all signals will be output without any changes.



#### Note

Even when PCM Down sampling is Off, some discs will only output down sampled audio through the digital outputs.

# **Setting Up the Display Options**

Display options enable you to set various video functions of the player.

## 1

With the unit in Stop mode, press the **MENU** button on the remote control.



## 2

Press the ▲/▼ buttons to select **DVD**, then press the ▶ or **ENTER** button.



# 3

Press the ▲/▼ buttons to select **Display Setup**, then press the ▶ or **ENTER** button.



4

Press the ▲/▼ buttons to select the desired item, then press the ► or ENTER button.



 To make the DVD Setup menu disappear, press the MENU button.

## **Display Options**

## **TV** Aspect

Depending on the type of television you have, you may want to adjust the aspect ratio (screen se